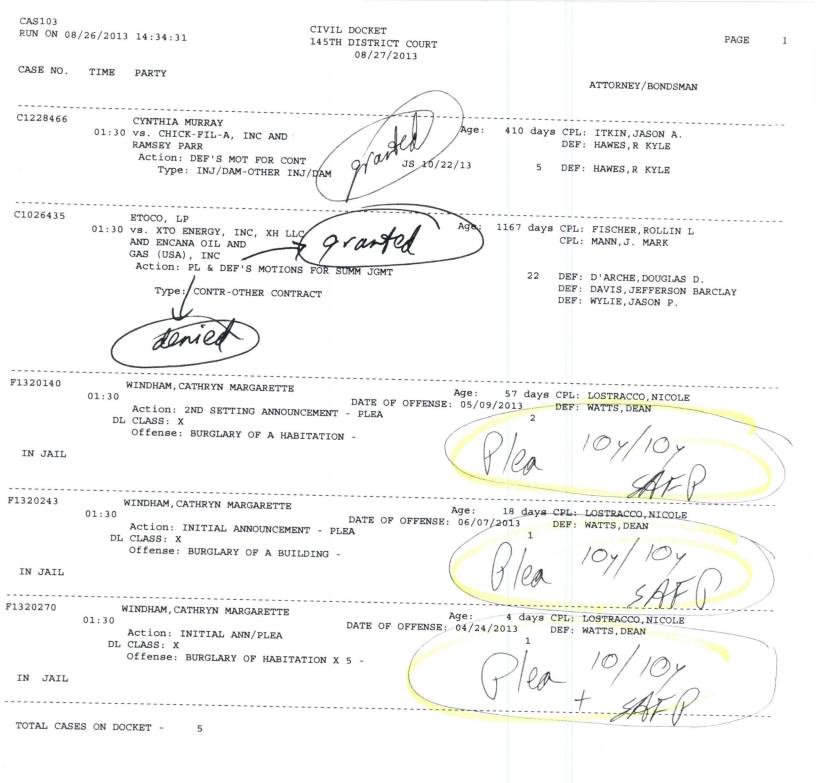

| SPRINGERLY, MOLLY F<br>10:30<br>Action: TRIAL ANN<br>DL CLASS: C<br>Offense: FAILURE | DATE OF                                           | OFFENSE: 04/12/2013<br>JS 9/9 JT 9/16 7 | S CPL: GILCREASE, CARRIE<br>DEF: TATUM, JOHN HENRY I | I APPT |
| IN JAIL               |                                                                                      |                                                   | 6/er                                    | x 104/104                                            |        |
| TOTAL CAS             | ES ON DOCKET - 8                                                                     |                                                   |                                         |                                                      |        |