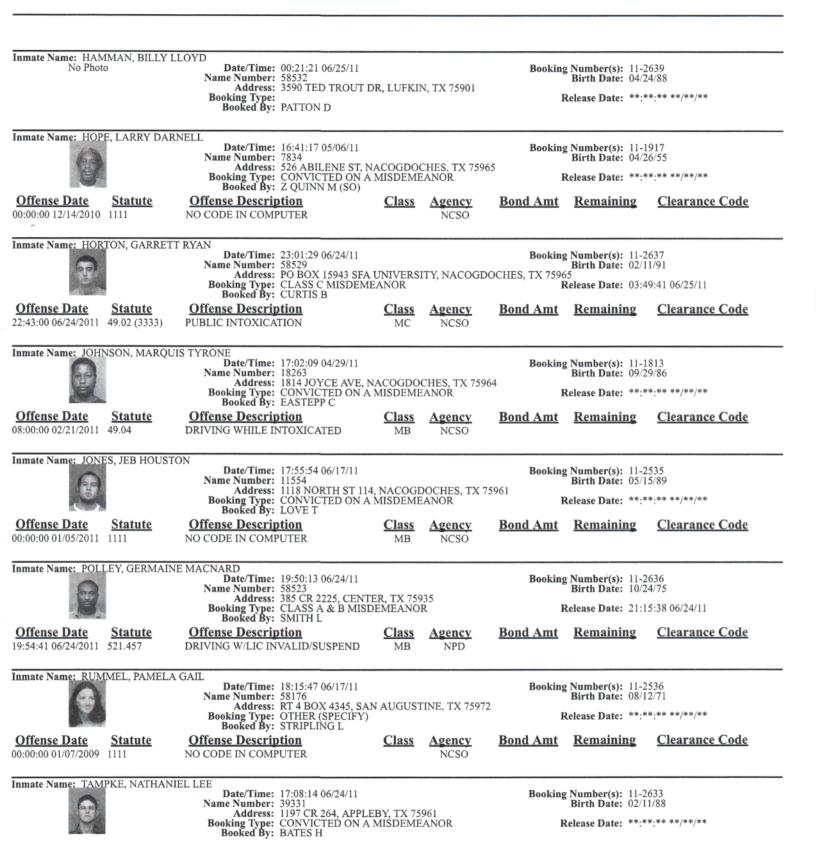

| <u>Statute</u><br>PAROLE | Offense Descrig<br>PAROLE WARRAN                        |                                                                                   | <u>Class</u>           | Agency<br>NCSO   | Bond Amt | <u>Remaining</u>                                              | Clearance Code        |



# LUMBERJACK BAILBONDS 569-7328

VOTED BEST BONDSMAN IN NACOGDOCHES COUNTY 15 YEARS IN A ROW

**24 HOUR SERVICE** 



#### **Report Includes:**

All dates between `06:00:00 06/24/11` and `06:00:00 06/25/11`, All booking types, All release dates, All dispositions, All booking agencies, All billing agencies, All agencies booked for, All booking numbers, All inmate numbers, All inmate name numbers