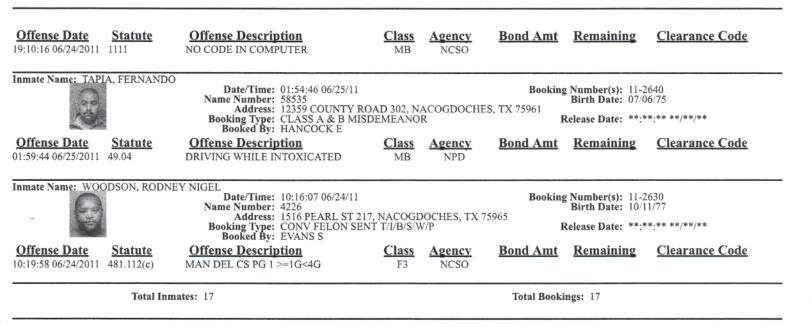

| <u>Statute</u><br>PAROLE | Offense Descrig<br>PAROLE WARRAN                        |                                                                                   | <u>Class</u>           | Agency<br>NCSO   | Bond Amt | <u>Remaining</u>                                              | Clearance Code        |



# LUMBERJACK BAILBONDS 569-7328

VOTED BEST BONDSMAN IN NACOGDOCHES COUNTY 15 YEARS IN A ROW

**24 HOUR SERVICE** 



#### **Report Includes:**

All dates between `06:00:00 06/24/11` and `06:00:00 06/25/11`, All booking types, All release dates, All dispositions, All booking agencies, All billing agencies, All agencies booked for, All booking numbers, All inmate numbers, All inmate name numbers